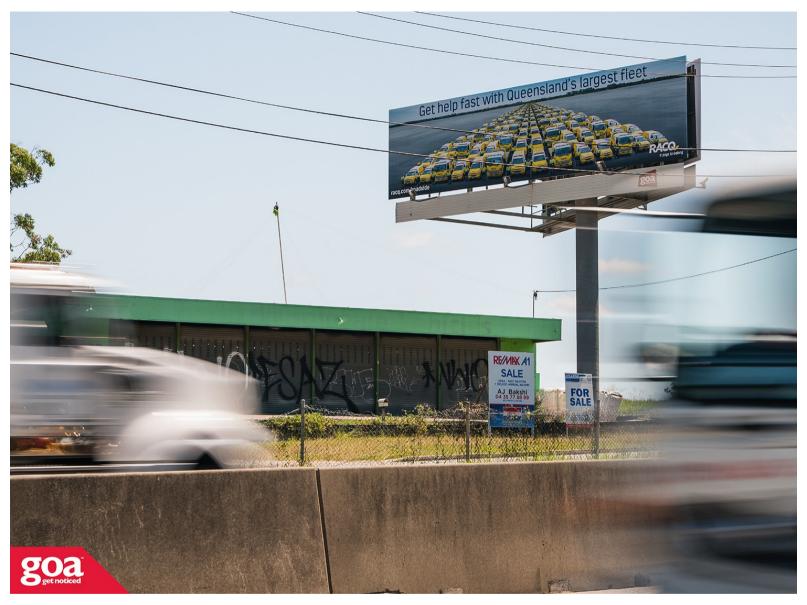

This elevated CLASSIC SUPERSITE is located on Ipswich Road, one of the major south-western arterial gateways to Brisbane. Located 13kms from Brisbane's CBD, this site is located in a well known industrial and commercial region. This billboard is situated on the left side of Ipswich Road and faces a heavy volume of traffic travelling inbound to Brisbane and the suburbs of Rocklea and Moorooka. This billboard offers an opportunity to have an ALWAYS ON message in a high traffic area ensuring maximum exposure for your brand.

**Restrictions:** Tower access required.

Ipswich Rd, Darra - Inbound 4076 0003

Brisbane West

12.66m x 3.35m

Illuminated

Pocket Edge